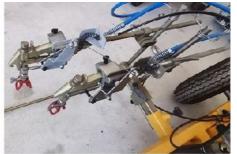

- 1. Honda engine is used to ensure strong horsepower.
- 2. The front wheel positioning system and the vacuum pneumatic tire used in the rear wheel have good shock absorption effect, which can greatly reduce the line deformation caused by road surface fluctuation, and ensure that the marking edges and angles are neat.
- 3. The spray gun bracket can be adjusted in all directions to ensure the accuracy and convenience of line width.