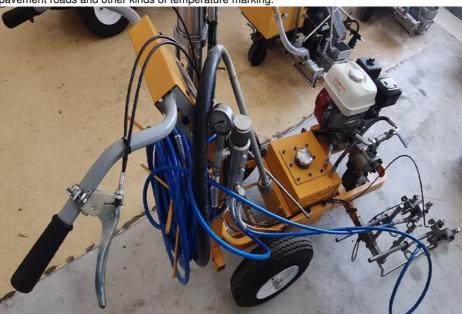

nty: 1 Year
Weight: 45 Lbs



#### **Product Description**

Airless cold paint Spraying Pavement line Striper road marking machine double Guns

#### Airless spraying pavement road line striping marking machine two guns



#### **Working Principle**

Using gasoline engine to drive hydraulic plunger pump to form high pressure paint in the pump. The pressurized paint is transported to the airless gun through high pressure hose. Finally, the hydraulic pressure is released at the airless nozzle. After instantaneous atomization, the paint is sprayed to the ground to form a marking film layer. Normal temperature marking machine is usually suitable for the construction of underground parking spaces, plot plant area marking, a small number of pavement roads and other kinds of temperature marking.



- 1. Honda engine is used to ensure strong horsepower.
- 2. The front wheel positioning system and the vacuum pneumatic tire used in the rear wheel have good shock absorption effect, which can greatly reduce the line deformation caused by road surface fluctuation, and ensure that the marking edges and angles are neat.
- 3. The spray gun bracket can be adjusted in all directions to ensure the accuracy and convenience of line width.





5.5 HP gasoline engine

Spraying Gun

## Parameter:

|                    | HG-6L                          | HG-12L                          |
|--------------------|--------------------------------|---------------------------------|
| power              | 5.5HP gasoline                 | 6.5HP gasoline                  |
| Core pump          | WAGE hydraul