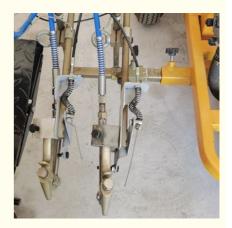

- 1. Honda engine is used to ensure strong horsepower.
- 2. The front wheel positioning system and the vacuum pneumatic tire used in the rear wheel have good shock absorption effect, which can greatly reduce the line deformation caused by road surface fluctuation, and ensure that the marking edges and angles are neat.
- 3. The spray gun bracket can be adjusted in all directions to ensure the accuracy and convenience of line width.

5.5 HP gasoline engine

Spraying Gun