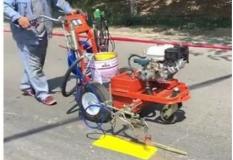

5HP gasoline                 | 6.5HP gasoline                  |
| Core pump          | WAGE hydraulic piston pump     | Precision Hydraulic Piston Pump |
| Marking mode       | High pressure airless spraying | High pressure airless spraying  |
| Working pressure   | 8-14Mpa                        | 21Mpa MAX                       |
| Flow max           | 6L/min                         | 12L/min                         |
| Spraying width     | 100-300mm(single gun)          | 50-500mm(DOUBLE GUNS)           |
| Spraying thickness | 0.2-0.4mm                      | 0.2-0.4mm                       |
| Size (L*W*H)       | 1750*680*950mm                 | 1700*750*1100mm                 |
| Weight             | 128kg                          | 110kg                           |

# Working:





# Application:



#### Contact:

Rita QU

Xi'an Wage Traffic Infrastructure Installation Co.,LTD

Mail: wagetraffic@hotmail.com Cell/ Whatsapp: +86 15591818803

Add:Room 401, Unit 2, Bilding 2, Shenglong Plaza, Weiyang Road, Xi'an, 710016, Shaanxi, China







rita@wagetraffic.com



wagetraffic.com

Room 401, Unit 2, Biulding 2, Shenglong Plaza, Weiyang Road, Xi'an, 710016, Shaanxi, China