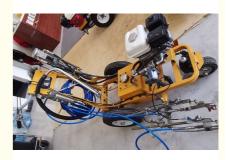

# Double Guns Airless Line Striper Asphalt Striping Equipment 0.5 GPM

#### **Basic Information**

Place of Origin: ChinaBrand Name: WAGE

Certification: EMS OHSMS
 Model Number: HG-12L
 Minimum Order Quantity: 1 set

• Price: 5900-6000usd per set

Packaging Details: BoxDelivery Time: 1-3 weeks

Payment Terms:
 L/C, T/T, Western Union, MoneyGram

Supply Ability: 10 set per week



## **Product Specification**

Dimensions: 20x20x20 In HoseLength: 50 Ft 0.5 GPM MaxFlowRate: • MaxPressure: 3000 PSI MaxTipSize: 0.021 LS-1000 Model: 1 Qt PaintCapacity: Power: Electric • PowerSource: 110V

ProductName: Airless Line Striper

StripingSpeed: 200 Ft/min
StripingWidth: 4 In
StrokeLength: 8
Warranty: 1 Year
Weight: 45 Lbs



#### **Product Description**

Airless cold paint Spraying Pavement line Striper road marking machine double Guns

#### Airless spraying pavement road line striping marking machine two guns



#### **Working Principle**

Using gasoline engine to drive hydraulic plunger pump to form high pressure paint in the pump. The pressurized paint is transported to the airless gun through high pressure hose. Finally, the hydraulic pressure is released at the airless nozzle. After instantaneous atomization, the paint is sprayed to the ground to form a marking film layer. Normal temperature marking machine is usually suitable for the construction of underground parking spaces, plot plant area marking, a small number of pavement roads and other kinds of temperature marking.



- 1. Honda engine is used