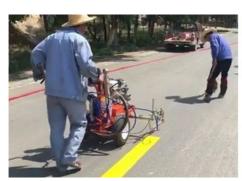

5.5HP gasoline                 | 6.5HP gasoline                  |
| Core pump          | WAGE hydraulic piston pump     | Precision Hydraulic Piston Pump |
| Marking mode       | High pressure airless spraying | High pressure airless spraying  |
| Working pressure   | 8-14Mpa                        | 21Mpa MAX                       |
| Flow max           | 6L/min                         | 12L/min                         |
| Spraying width     | 100-300mm(single gun)          | 50-500mm(DOUBLE GUNS)           |
| Spraying thickness | 0.2-0.4mm                      | 0.2-0.4mm                       |
| Size (L*W*H)       | 1750*680*950mm                 | 1700*750*1100mm                 |
| Weight             | 128kg                          | 110kg                           |

# Working:





# Application:



#### Contact:

Rita QU

Xi'an Wage Traffic Infrastructure Installation Co.,LTD

Mail: wagetraffic@hotmail.com Cell/ Whatsapp: +86 15591818803

Add:Room 401, Unit 2, Bilding 2, Shenglong Plaza, Weiyang Road, Xi'an, 710016, Shaanxi, China







rita@wagetraffic.com



wagetraffic.com

Room 401, Unit 2, Biulding 2, Shenglong Plaza, Weiyang Road, Xi'an, 710016, Shaanxi, China