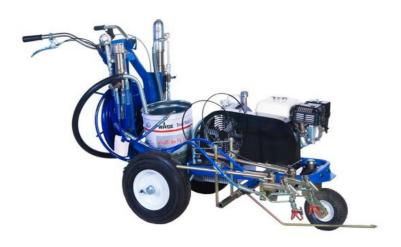

# Double Guns Airless Line Striper Asphalt Striping Equipment 0.5 GPM

#### **Product Description**

Airless cold paint Spraying Pavement line Striper road marking machine double Guns

#### Airless spraying pavement road line striping marking machine two guns