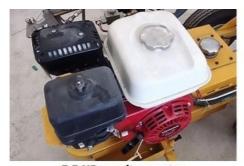

the hydraulic pressure is released at the airless nozzle. After instantaneous atomization, the paint is sprayed to the ground to form a marking film layer. Normal temperature marking machine is usually suitable for the construction of underground parking spaces, plot plant area marking, a small number of pavement roads and other kinds of temperature marking.



- 1. Honda engine is used to ensure strong horsepower.
- 2. The front wheel positioning system and the vacuum pneumatic tire used in the rear wheel have good shock absorption effect, which can greatly reduce the line deformation caused by road surface fluctuation, and ensure that the marking edges and angles are neat.
- 3. The spray gun bracket can be adjusted in all directions to ensure the accuracy and convenience of line width.





5.5 HP gasoline engine

Spraying Gun

## Parameter:

|                    | HG-6L                          | HG-12L                          |
|--------------------|--------------------------------|---------------------------------|
| power              | 5.5HP gasoline                 | 6.5HP gasoline                  |
| Core pump          | WAGE hydraulic piston pump     | Precision Hydraulic Piston Pump |
| Marking mode       | High pressure airless spraying | High pressure airless spraying  |
| Working pressure   | 8-14Mpa                        | 21Mpa MAX                       |
| Flow max           | 6L/min                         | 12L/min                         |
| Spraying width     | 100-300mm(single gun)          | 50-500mm(DOUBLE GUNS)           |
| Spraying thickness |