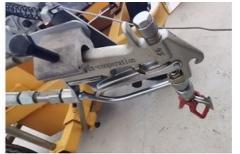

#### WAGE HG-6L

- Spray gun switch
   steering switch
- Pressure gauge
- 5. Paint pipes
- 6. Sucker 7. Paint bucket
- 9. Tubeless tire 10. Spray gun bracket
- 11. Spray gun 12. Nozzle
- 13. Overflow valve
- 14. Pressure regulating valve
- Striping Pointer
   Cross regulator
- 17 Micro switch
- 18. Hydraulic plunger pump
- 19. Elbow, Marble
- 20. Solenoid valve
- Gasoline engine pull starter
   Throttle, Damper, Oil circuit
- 23. Positioning wheel24. Front spraying gun holder
- 25. Back spraying gun holder
- 1. Honda engine is used to ensure strong horsepower.
- 2. The front wheel positioning system and the vacuum pneumatic tire used in the rear wheel have good shock absorption effect, which can greatly reduce the line deformation caused by road surface fluctuation, and ensure that the marking edges and angles are neat.
- 3. The spray gun bracket can be adjusted in all directions to ensure the accuracy and convenience of line width.