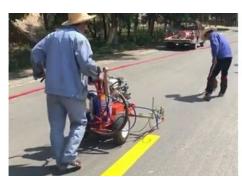

5.5HP gasoline                 | 6.5HP gasoline                  |
| Core pump          | WAGE hydraulic piston pump     | Precision Hydraulic Piston Pump |
| Marking mode       | High pressure airless spraying | High pressure airless spraying  |
| Working pressure   | 8-14Mpa                        | 21Mpa MAX                       |
| Flow max           | 6L/min                         | 12L/min                         |
| Spraying width     | 100-300mm(single gun)          | 50-500mm(DOUBLE GUNS)           |
| Spraying thickness | 0.2-0.4mm                      | 0.2-0.4mm                       |
| Size (L*W*H)       | 1750*680*950mm                 | 1700*750*1100mm                 |
| Weight             | 128kg                          | 110kg                           |

# Working:





# Application:



#### Contact:

Rita QU

Xi'an Wage Traffic Infrastructure Installation Co.,LTD

Mail: wagetraffic@hotmail.com Cell/ Whatsapp: +86 15591818803

Add:Room 401, Unit 2, Bilding 2, Shenglong Plaza, Weiyang Road, Xi'an, 710016, Shaanxi, China







rita@wagetraffic.com



wagetraffic.com

Room 401, Unit 2, Biulding 2, Shenglong Plaza, Weiyang Road, Xi'an, 710016, Shaanxi, China