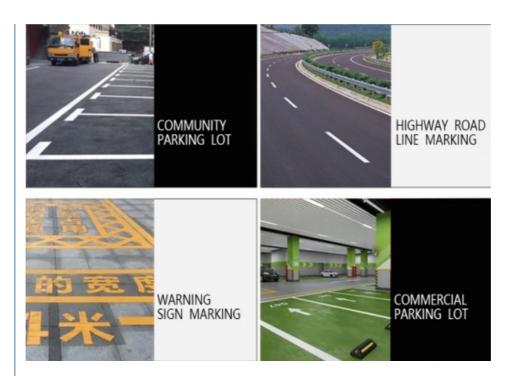

| 6.5HP gasoline                  |
| Core pump          | WAGE hydraulic piston pump     | Precision Hydraulic Piston Pump |
| Marking mode       | High pressure airless spraying | High pressure airless spraying  |
| Working pressure   | 8-14Mpa                        | 21Mpa MAX                       |
| Flow max           | 6L/min                         | 12L/min                         |
| Spraying width     | 100-300mm(single gun)          | 50-500mm(DOUBLE GUNS)           |
| Spraying thickness | 0.2-0.4mm                      | 0.2-0.4mm                       |
| Size (L*W*H)       | 1750*680*950mm                 | 1700*750*1100mm                 |
| Weight             | 128kg                          | 110kg                           |

# Working:





# Application:



#### Contact:

Rita QU

Xi'an Wage Traffic Infrastructure Installation Co.,LTD

Mail: wagetraffic@hotmail.com Cell/ Whatsapp: +86 15591818803

Add:Room 401, Unit 2, Bilding 2, Shenglong Plaza, Weiyang Road, Xi'an, 710016, Shaanxi, China







rita@wagetraffic.com



wagetraffic.com

Room 401, Unit 2, Biulding 2, Shenglong Plaza, Weiyang Road, Xi'an, 710016, Shaanxi, China