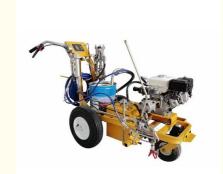

#### **Product Description**

Airless cold paint spraying line striper road marking machine single gun

#### Airless spraying line striper road marking machine single gun

### **Product Specification**

Availability: In Stock

• Dimensions: 20 X 20 X 40 Inches

Engine: 2-Stroke
Hose Length: 50 Feet
Max Flow Rate: 0.5 GPM
Max Pressure: 3000 PSI

Name: Airless Line Striper

Noise Level: 68 DBPaint Capacity: 1 GallonPower: Electric

• Type: Airless Line Striper

Vibration Level: 2.5 M/s2Warranty: 1 YearWeight: 60 Pounds

Highlight: airless striper 60 Pounds,