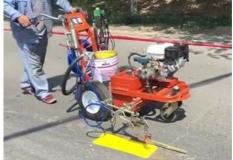

5HP gasoline                 | 6.5HP gasoline                  |
| Core pump          | WAGE hydraulic piston pump     | Precision Hydraulic Piston Pump |
| Marking mode       | High pressure airless spraying | High pressure airless spraying  |
| Working pressure   | 8-14Mpa                        | 21Mpa MAX                       |
| Flow max           | 6L/min                         | 12L/min                         |
| Spraying width     | 100-300mm(single gun)          | 50-500mm(DOUBLE GUNS)           |
| Spraying thickness | 0.2-0.4mm                      | 0.2-0.4mm                       |
| Size (L*W*H)       | 1750*680*950mm                 | 1700*750*1100mm                 |
| Weight             | 128kg                          | 110kg                           |

# Working:





# Application:



#### Contact:

Rita QU

Xi'an Wage Traffic Infrastructure Installation Co.,LTD

Mail: wagetraffic@hotmail.com Cell/ Whatsapp: +86 15591818803

Add:Room 401, Unit 2, Bilding 2, Shenglong Plaza, Weiyang Road, Xi'an, 710016, Shaanxi, China







rita@wagetraffic.com



wagetraffic.com

Room 401, Unit 2, Biulding 2, Shenglong Plaza, Weiyang Road, Xi'an, 710016, Shaanxi, China