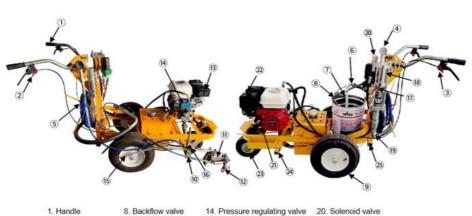

#### WAGE HG-6L

- Spray gun switch
   steering switch
- Pressure gauge
- 5. Paint pipes
- 6. Sucker 7. Paint bucket
- 9. Tubeless tire 10. Spray gun bracket
- 11. Spray gun 12. Nozzle
- 13. Overflow valve
- 14. Pressure regulating valve
- Striping Pointer
   Cross regulator
- 17 Micro switch
- 18. Hydraulic plunger pump
- 19. Elbow, Marble
- 20. Solenoid valve
- Gasoline engine pull starter
   Throttle, Damper, Oil circuit
- 23. Positioning wheel24. Front spraying gun holder
- 25. Back spraying gun holder
- 1. Honda engine is used to ensure strong horsepower.
- 2. The front wheel positioning system and the vacuum pneumatic tire used in the rear wheel have good shock absorption effect, which can greatly reduce the line deformation caused by road surface fluctuation, and ensure that the marking edges and angles are neat.
- 3. The spray gun bracket can be adjusted in all directions to ensure the accuracy and convenience of line width.