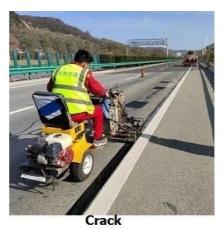

### **Application:**

- \* Filling wide cracks and joints
- \* Filling potholes
- \* Road reticular crack repairing
- \* Pretreatment of fatigue cracked are prior to surface maintenance
- \* Repairing and Leveling manhole covers
- \* Leveling bridge deck approaches
- \* Repairing deteriorated longitudinal joints such as tramcar
- \* Filling spalls, popouts, and breaks, etc

Tramcar joint

reticular crack

**Pothole** 