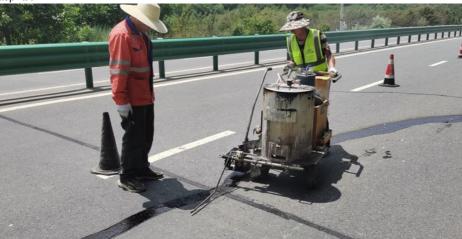

### Using step

- 1.Clean the moisture and dust in the area to ensure they are dry and clean
- 2.Use a thermoplastic boiler to heat the elastic asphalt patching material to 280
- 3. Choose different widths of coating scoop based on the size of crack or other damage

Thermoplastic boiler

Thermoplastic road marking machine

Marking scoop