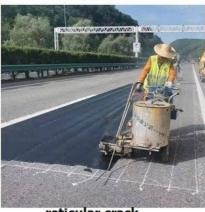

### **Application:**

- \* Filling wide cracks and joints
- \* Filling potholes
- \* Road reticular crack repairing
- \* Pretreatment of fatigue cracked are prior to surface maintenance
- \* Repairing and Leveling manhole covers
- \* Leveling bridge deck approaches
- \* Repairing deteriorated longitudinal joints such as tramcar
- \* Filling spalls, popouts, and breaks, etc

Tramcar joint

reticular crack

**Pothole** 