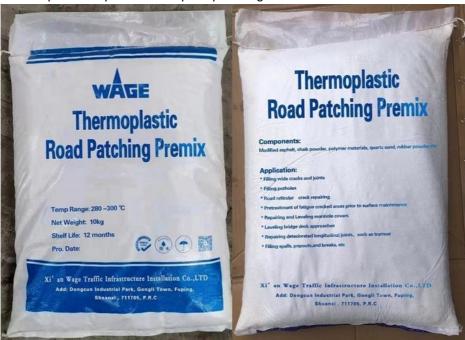

## **Basic Information**

Place of Origin: ChinaBrand Name: Wage

Certification: EMS OHSMS

Model Number: HG TPMinimum Order Quantity: 1 ton

• Price: FOB 1800- 1900 USD per ton

Packaging Details: White PE bag, N.W.10kg/bag. 1000kg/pallet.

# **Product Specification**

Main: Modified Asphalt

• Color: Black

Type: Thermoplatic
Apperarance: Granules
Operation Melt Z80°C Temperature:

• Curing Time: 5-8 Minutes

• Highlight: Granules pothole repair material,

## **Product Specifications**

| Item                       | Range       |
|----------------------------|-------------|
| Apperarance                | Granules    |
| Color                      | Black       |
| Operation Melt temperature | 280°C       |
| Curing Time                | 5-8 minutes |

#### **Packaging**

White PE bag, N.W.10kg/bag. 1000kg/pallet. 1.2\*1.0\*1.0M size for pallet