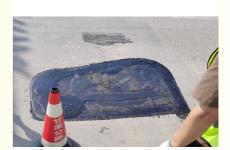

### **Application:**

- \* Filling wide cracks and joints
- \* Filling potholes
- \* Road reticular crack repairing
- \* Pretreatment of fatigue cracked are prior to surface maintenance
- \* Repairing and Leveling manhole covers
- \* Leveling bridge deck approaches
- \* Repairing deteriorated longitudinal joints such as tramcar
- \* Filling spalls, popouts, and breaks, etc

Tramcar joint

reticular crack

**Pothole** 