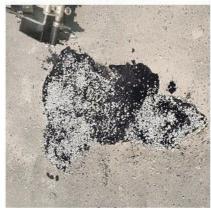

# Application:

- \* Filling wide cracks and joints
- \* Filling potholes
- \* Road reticular crack repairing
- \* Pretreatment of fatigue cracked are prior to surface maintenance
- \* Repairing and Leveling manhole covers
- \* Leveling bridge deck approaches
- \* Repairing deteriorated longitudinal joints such as tramcar
- \* Filling spalls, popouts, and breaks, etc

Tramcar joint

reticular crack

**Pothole** 