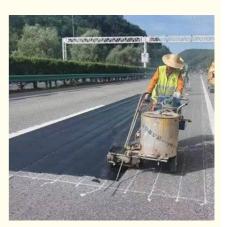

### Using step

- 1.Clean the moisture and dust in the area to ensure they are dry and clean
- 2.Use a thermoplastic boiler to heat the elastic asphalt patching material to 280
- 3. Choose different widths of coating scoop based on the size of crack or other damage

Thermoplastic boiler

Thermoplastic road marking machine

Marking scoop