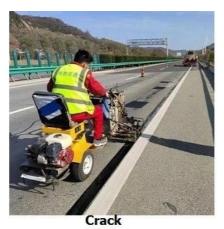

# Application:

- \* Filling wide cracks and joints
- \* Filling potholes
- \* Road reticular crack repairing
- \* Pretreatment of fatigue cracked are prior to surface maintenance
- \* Repairing and Leveling manhole covers
- \* Leveling bridge deck approaches
- \* Repairing deteriorated longitudinal joints such as tramcar
- \* Filling spalls, popouts, and breaks, etc

Tramcar joint

reticular crack

**Pothole** 