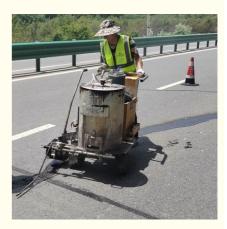

### Using step

- 1.Clean the moisture and dust in the area to ensure they are dry and clean
- 2.Use a thermoplastic boiler to heat the elastic asphalt patching material to 280
- 3. Choose different widths of coating scoop based on the size of crack or other damage

Thermoplastic boiler

Thermoplastic road marking machine

Marking scoop