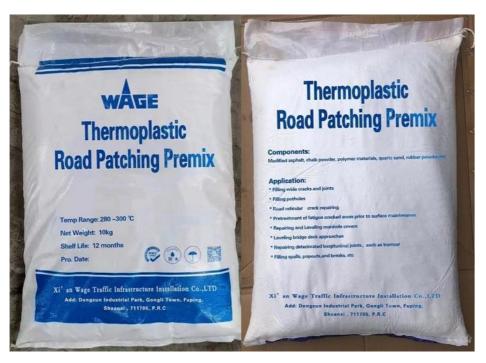

### **Packaging**

White PE bag, N.W.10kg/bag. 1000kg/pallet. 1.2\*1.0\*1.0M size for pallet

### **General Description**

This material is an elastic repair material, composed of modified asphalt, chalk powder, polymer materials, quartz sand, rubber powder, and other materials mixed with special additives.

# Application:

- \* Filling wide cracks and joints
- \* Filling potholes
- \* Road reticular crack repairing
- \* Pretreatment of fatigue cracked are prior to surface maintenance
- \* Repairing and Leveling manhole covers
- \* Leveling bridge deck approaches
- \* Repairing deteriorated longitudinal joints such as tramcar
- \* Filling spalls, popouts, and breaks, etc