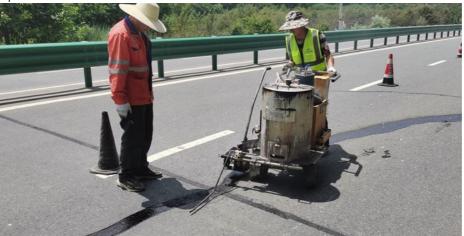

# Application:

- \* Filling wide cracks and joints
- \* Filling potholes
- \* Road reticular crack repairing
- \* Pretreatment of fatigue cracked are prior to surface maintenance
- \* Repairing and Leveling manhole covers
- \* Leveling bridge deck approaches
- \* Repairing deteriorated longitudinal joints such as tramcar
- \* Filling spalls, popouts, and breaks, etc

### Using step

- 1.Clean the moisture and dust in the area to ensure they are dry and clean
- 2.Use a thermoplastic boiler to heat the elastic asphalt patching material to 280
- 3. Choose different widths of coating scoop based on the size of crack or other damage