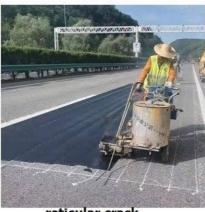

# Application:

- \* Filling wide cracks and joints
- \* Filling potholes
- \* Road reticular crack repairing
- \* Pretreatment of fatigue cracked are prior to surface maintenance
- \* Repairing and Leveling manhole covers
- \* Leveling bridge deck approaches
- \* Repairing deteriorated longitudinal joints such as tramcar
- \* Filling spalls, popouts, and breaks, etc

Tramcar joint

reticular crack

**Pothole** 