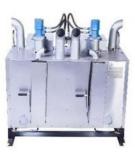

### Using step

- 1.Clean the moisture and dust in the area to ensure they are dry and clean
- 2.Use a thermoplastic boiler to heat the elastic asphalt patching material to 280
- 3. Choose different widths of coating scoop based on the size of crack or other damage

Thermoplastic boiler

Thermoplastic road marking machine

Marking scoop