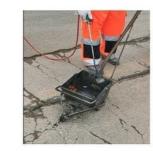

### Using step

- 1.Clean the moisture and dust in the area to ensure they are dry and clean
- 2.Use a thermoplastic boiler to heat the elastic asphalt patching material to 280
- 3. Choose different widths of coating scoop based on the size of crack or other damage

Thermoplastic boiler

Thermoplastic road marking machine

Marking scoop