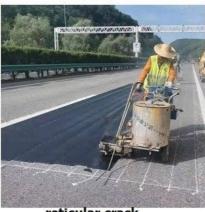

#### **Application:**

- \* Filling wide cracks and joints
- \* Filling potholes
- \* Road reticular crack repairing
- \* Pretreatment of fatigue cracked are prior to surface maintenance
- \* Repairing and Leveling manhole covers
- \* Leveling bridge deck approaches
- \* Repairing deteriorated longitudinal joints such as tramcar
- \* Filling spalls, popouts, and breaks, etc