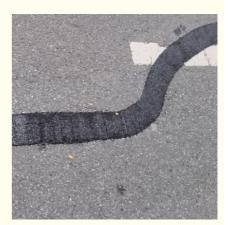

## **Product Description**

Thermoplastic asphalt road patching material for road crack

Thermoplastic asphalt road patching material

#### **General Description**

This material is an elastic repair material, composed of modified asphalt, chalk powder, polymer materials, quartz sand, rubber powder, and other materials mixed with special additives.

Special for hot-applied, aggregate-flled, polymer-modifed asphalt pavement repair mastic, used for repairing distresses in asphalt.