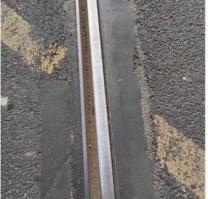

#### **Application:**

- \* Filling wide cracks and joints
- \* Filling potholes
- \* Road reticular crack repairing
- \* Pretreatment of fatigue cracked are prior to surface maintenance
- \* Repairing and Leveling manhole covers
- \* Leveling bridge deck approaches
- \* Repairing deteriorated longitudinal joints such as tramcar
- \* Filling spalls, popouts, and breaks, etc

Tramcar joint

reticular crack

**Pothole** 