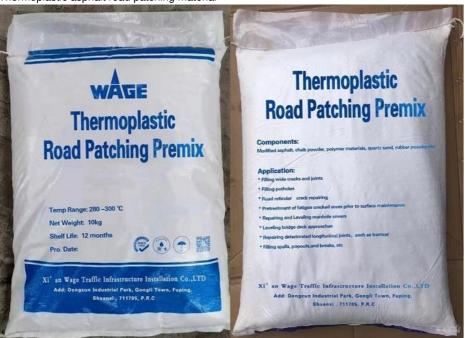

## **Basic Information**

Place of Origin: ChinaBrand Name: Wage

Certification: EMS OHSMSModel Number: HG TP

Minimum Order Quantity: 1 ton

• Price: FOB 1800- 1900 USD per ton

• Packaging Details: White PE bag,N.W.10kg/bag. 1000kg/pallet.

• Delivery Time: 1- 3 weeks

Payment Terms:
 L/C, T/T, Western Union, MoneyGram

Supply Ability: 20 tons per week

#### **Packaging**

White PE bag, N.W.10kg/bag. 1000kg/pallet. 1.2\*1.0\*1.0M size for pallet