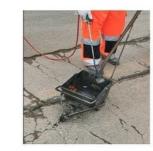

#### Using step

- 1.Clean the moisture and dust in the area to ensure they are dry and clean
- 2.Use a thermoplastic boiler to heat the elastic asphalt patching material to 280
- 3. Choose different widths of coating scoop based on the size of crack or other damage

Thermoplastic boiler

Thermoplastic road marking machine

Marking scoop