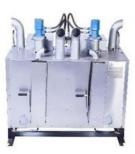

#### Using step

- 1.Clean the moisture and dust in the area to ensure they are dry and clean
- 2.Use a thermoplastic boiler to heat the elastic asphalt patching material to 280
- 3. Choose different widths of coating scoop based on the size of crack or other damage

Thermoplastic boiler

Thermoplastic road marking machine

Marking scoop