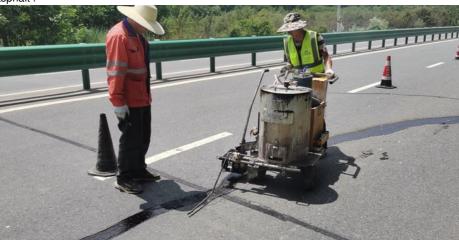

#### Using step

- 1.Clean the moisture and dust in the area to ensure they are dry and clean
- 2.Use a thermoplastic boiler to heat the elastic asphalt patching material to 280
- 3. Choose different widths of coating scoop based on the size of crack or other damage

Thermoplastic boiler

Thermoplastic road marking machine

Marking scoop