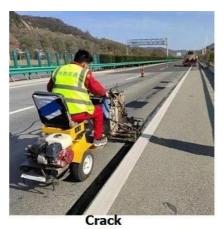

#### **Application:**

- \* Filling wide cracks and joints
- \* Filling potholes
- \* Road reticular crack repairing
- \* Pretreatment of fatigue cracked are prior to surface maintenance
- \* Repairing and Leveling manhole covers
- \* Leveling bridge deck approaches
- \* Repairing deteriorated longitudinal joints such as tramcar
- \* Filling spalls, popouts, and breaks, etc

Tramcar joint

reticular crack

**Pothole** 