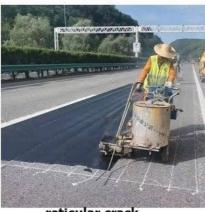

#### **Application:**

- \* Filling wide cracks and joints
- \* Filling potholes
- \* Road reticular crack repairing
- \* Pretreatment of fatigue cracked are prior to surface maintenance
- \* Repairing and Leveling manhole covers
- \* Leveling bridge deck approaches
- \* Repairing deteriorated longitudinal joints such as tramcar
- \* Filling spalls, popouts, and breaks, etc

Tramcar joint

reticular crack

**Pothole** 