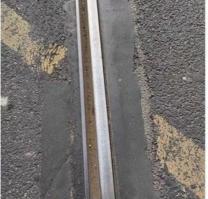

#### **Application:**

- \* Filling wide cracks and joints
- \* Filling potholes
- \* Road reticular crack repairing
- \* Pretreatment of fatigue cracked are prior to surface maintenance
- \* Repairing and Leveling manhole covers
- \* Leveling bridge deck approaches
- \* Repairing deteriorated longitudinal joints such as tramcar
- \* Filling spalls, popouts, and breaks, etc