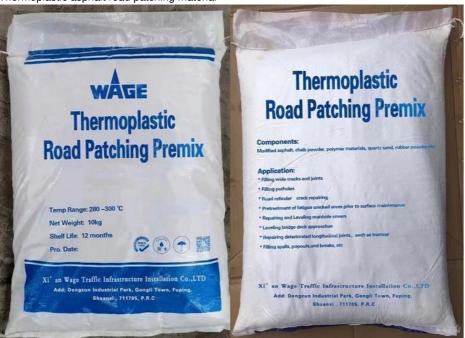

## **Basic Information**

Place of Origin: ChinaBrand Name: Wage

Certification: EMS OHSMS

Model Number: HG TP Minimum Order Quantity: 1 ton

• Price: FOB 1800- 1900 USD per ton

Packaging Details: White PE bag, N.W.10kg/bag. 1000kg/pallet.

#### **Packaging**

White PE bag, N.W.10kg/bag. 1000kg/pallet. 1.2\*1.0\*1.0M size for pallet