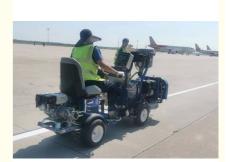

# 98:2 two components spraying pavement line marking machine

### Marking Machine structure