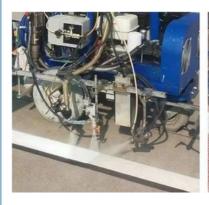

|
| Glass bead volume:           | 20L                                               |
| Spreading system:            | Pneumatic spraying                                |
| Max working pressure:        | 21 Mpa                                            |
| Compressor working pressure: | 1.0 Mpa                                           |
| Max flow rate of coating:    | 8.14L/max                                         |
| BPO flow:                    | 0-1.5L/minute                                     |
| External dimensions:         | 2700*850*1150 mm                                  |
| Net weight:                  | 320kg                                             |
|                              |                                                   |

## Spraying way





# Construction spot:





**Busy street** 

Bridge



## Contact:

Rita QU

Xi'an Wage Traffic Infrastructure Installation Co.,LTD

Mail: wagetraffic@hotmail.com Cell/ Whatsapp: +86 15591818803

Add:Room 401, Unit 2, Bilding 2, Shenglong Plaza, Weiyang Road, Xi'an, 710016, Shaanxi, China



**Xian WAGE Traffic Infrastructure Installation Co., Ltd.** 



+86 15591818803



rita@wagetraffic.com



wagetraffic.com

Room 401, Unit 2, Biulding 2, Shenglong Plaza, Weiyang Road, Xi'an, 710016, Shaanxi, China