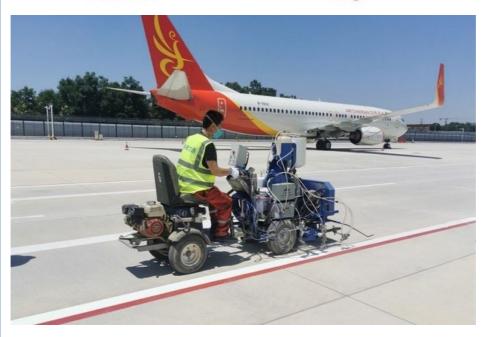

#### <u>Application</u>

Special good for airport, port, and traffic hub, heavy traffic road, rainy pavement etc.

Traffic hub

Rainy pavement

**Airport** 

Port