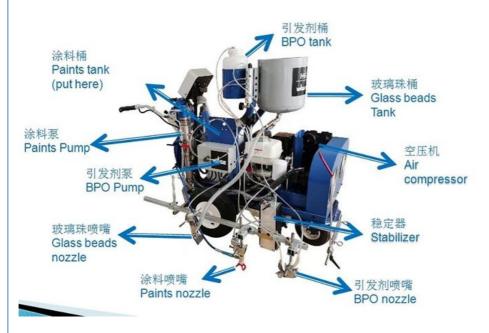

### Marking Machine structure

# **Characters**

| Main engine:                 | 13 HP Honda air-cooled gasoline engine            |
|------------------------------|---------------------------------------------------|
| Auxiliary engine:            | 6.5HP Honda air-cooled gasoline engine            |
| Marking type:                | Double components spraying(98:2)                  |
| Outfitted with:              | Micro metering pump, Flow sensor, Touching screen |
| Drive type:                  | Hydrostatic drive                                 |
| Moving speed:                | Forward:16km/h, backward: 10km/h                  |
| Climbing:                    | 20 degrees                                        |
| Glass bead volume:           | 20L                                               |
| Spreading system:            | Pneumatic spraying                                |
| Max working pressure:        | 21 Mpa                                            |
| Compressor working pressure: | 1.0 Mpa                                           |
| Max flow rate of coating:    | 8.14L/max                                         |
| BPO flow:                    | 0-1.5L/minute                                     |
| External dimensions:         | 2700*850*1150 mm                                  |
| Net weight:                  | 320kg                                             |
|                              |                                                   |