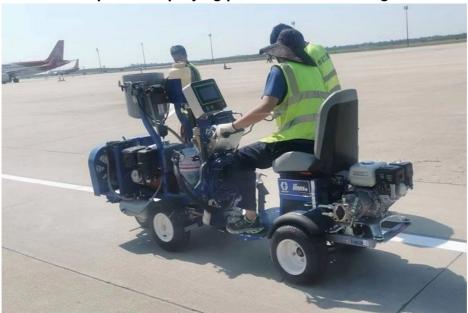

# 98:2 two components spraying pavement line marking machine

### Marking Machine structure