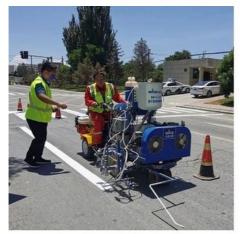

ead volume:           | 20L                                               |
| Spreading system:            | Pneumatic spraying                                |
| Max working pressure:        | 21 Mpa                                            |
| Compressor working pressure: | 1.0 Mpa                                           |
| Max flow rate of coating:    | 8.14L/max                                         |
| BPO flow:                    | 0-1.5L/minute                                     |
| External dimensions:         | 2700*850*1150 mm                                  |
| Net weight:                  | 320kg                                             |
|                              |                                                   |

## Spraying way





# Construction spot:





**Busy street** 

Bridge



## Contact:

Rita QU

Xi'an Wage Traffic Infrastructure Installation Co.,LTD

Mail: wagetraffic@hotmail.com Cell/ Whatsapp: +86 15591818803

Add:Room 401, Unit 2, Bilding 2, Shenglong Plaza, Weiyang Road, Xi'an, 710016, Shaanxi, China



**Xian WAGE Traffic Infrastructure Installation Co., Ltd.** 



+86 15591818803



rita@wagetraffic.com



wagetraffic.com

Room 401, Unit 2, Biulding 2, Shenglong Plaza, Weiyang Road, Xi'an, 710016, Shaanxi, China