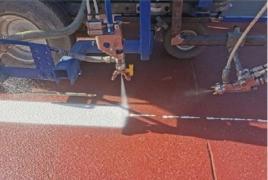

|
| Glass bead volume:           | 20L                                               |
| Spreading system:            | Pneumatic spraying                                |
| Max working pressure:        | 21 Mpa                                            |
| Compressor working pressure: | 1.0 Mpa                                           |
| Max flow rate of coating:    | 8.14L/max                                         |
| BPO flow:                    | 0-1.5L/minute                                     |
| External dimensions:         | 2700*850*1150 mm                                  |
| Net weight:                  | 320kg                                             |
|                              |                                                   |

## Spraying way





# Construction spot:





**Busy street** 

Bridge



## Contact:

Rita QU

Xi'an Wage Traffic Infrastructure Installation Co.,LTD

Mail: wagetraffic@hotmail.com Cell/ Whatsapp: +86 15591818803

Add:Room 401, Unit 2, Bilding 2, Shenglong Plaza, Weiyang Road, Xi'an, 710016, Shaanxi, China



**Xian WAGE Traffic Infrastructure Installation Co., Ltd.** 



+86 15591818803



rita@wagetraffic.com



wagetraffic.com

Room 401, Unit 2, Biulding 2, Shenglong Plaza, Weiyang Road, Xi'an, 710016, Shaanxi, China