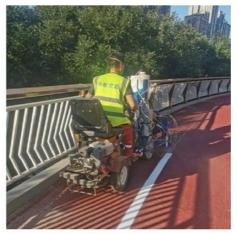

d volume:           | 20L                                               |
| Spreading system:            | Pneumatic spraying                                |
| Max working pressure:        | 21 Mpa                                            |
| Compressor working pressure: | 1.0 Mpa                                           |
| Max flow rate of coating:    | 8.14L/max                                         |
| BPO flow:                    | 0-1.5L/minute                                     |
| External dimensions:         | 2700*850*1150 mm                                  |
| Net weight:                  | 320kg                                             |
|                              |                                                   |

## Spraying way





# Construction spot:





**Busy street** 

Bridge



## Contact:

Rita QU

Xi'an Wage Traffic Infrastructure Installation Co.,LTD

Mail: wagetraffic@hotmail.com Cell/ Whatsapp: +86 15591818803

Add:Room 401, Unit 2, Bilding 2, Shenglong Plaza, Weiyang Road, Xi'an, 710016, Shaanxi, China



**Xian WAGE Traffic Infrastructure Installation Co., Ltd.** 



+86 15591818803



rita@wagetraffic.com



wagetraffic.com

Room 401, Unit 2, Biulding 2, Shenglong Plaza, Weiyang Road, Xi'an, 710016, Shaanxi, China